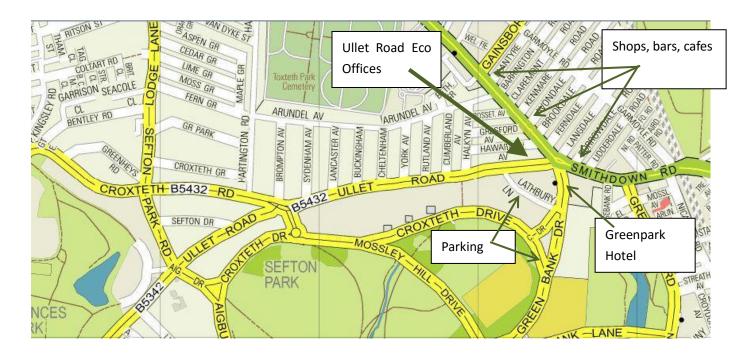

## Visiting us?

We are located at the Smithdown Road end of Ullet Road. If you come by car, it is usually possible to park in Lathbury Lane just opposite or Greenbank Drive just around the corner.

Coming by bus? Buses 60, 75, 76 and 80 come along Ullet Road and stop very close. Buses 86 and 201 come along Smithdown Road and stop near the junction with Ullet Road.

When you arrive, please go to the door on the right of the building, where you will see our door entry system. Your therapist will have told you which buzzer to press: please use that one and no other as we do not have a receptionist and it is unfair to disrupt other people's sessions. If you do not get an answer, please call your therapist - it may be that he or she has been delayed by traffic or some other good reason.