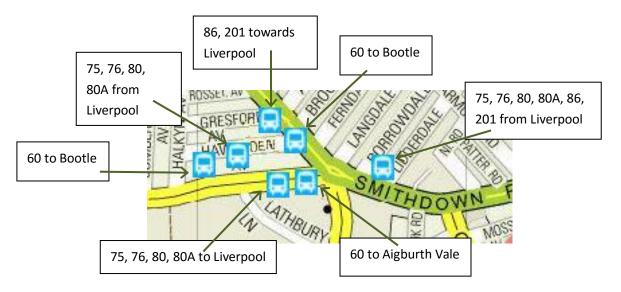

## Visiting us?

We are located at the Smithdown Road end of Ullet Road. If you come by car, it is usually possible to park in Lathbury Lane just opposite or Greenbank Drive just around the corner.

Coming by bus? Buses 60, 75, 76 and 80 come along Ullet Road and stop very close. Buses 86 and 201 come along Smithdown Road and stop near the junction with Ullet Road.